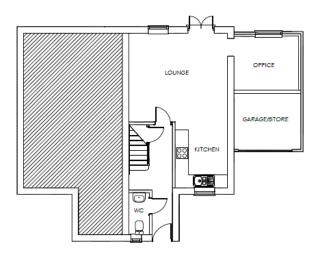

#### 42 Maes Abaty, Whitland, SA34 0HQ

#### **EXTENSION TO**

42 MAES ABATY, SA34 OHQ EXISTING PLANS

| g 02 |
|------|
|------|

Scale: 1:100 @ A3 Date: 22.03.18

Page 38 BATHROOM LIVING KITCHEN AREA KITCHEN/DINING SECTION A-A PROPOSED BED 3 **EXTENSION TO** GARAGE/STORE OFFICE 42 MAES ABATY, SA34 OHQ PROPOSED SECTIONS SECTION B-B PROPOSED g 04 Scale: 1:100 @ A3 Date: 22.03.18 Drawn By: HN Arkgate Consulting Ltd Blaengwaith Noah Farm, Princes Gate, Narberth, Tel 01834 831 958