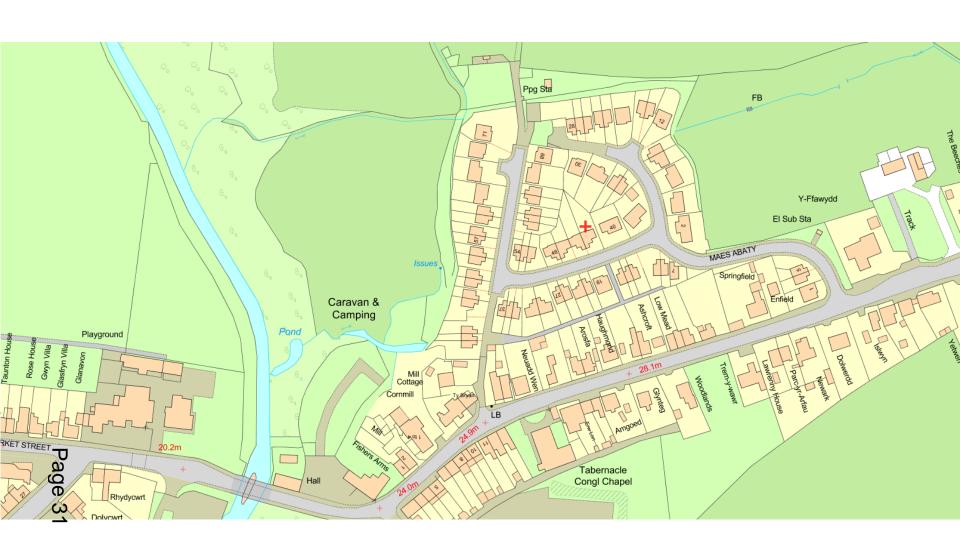

ring the submission and approval of intrusive site investigations to determine the potential risks posed to the development by past coal mining activity.

The application is put forward with a favourable recommendation subject to the imposition of condition 25 in the main officer's report.



Y PWYLLGOR CYNLLUNIO PLANNING COMMITTEE

04 MEDI 2018

**04 SPETEMBER 2018** 

RHANBARTH Y GORLLEWIN AREA WEST



Page 6

#### CEISIADAU YR ARGYMHELLIR EU BOD YN CAEL EU CYMERADWYO

# APPLICATIONS RECOMMENDED FOR APPROVAL









































Y PWYLLGOR CYNLLUNIO PLANNING COMMITTEE

**04 MEDI 2018** 

**04 SEPTEMBER 2018** 

RHANBARTH Y GORLLEWIN **AREA WEST** 

Agenda



#### CEISIADAU YR ARGYMHELLIR EU BOD YN CAEL EU CYMERADWYO

# APPLICATIONS RECOMMENDED FOR APPROVAL













#### 42 Maes Abaty, Whitland, SA34 0HQ



#### 42 Maes Abaty, Whitland, SA34 0HQ

#### W/37471









EXISTING FIRST FLOOR



EXISTING GROUND FLOOR



#### **EXTENSION TO**

42 MAES ABATY, SA34 OHQ EXISTING PLANS

| g 02 |
|------|
|------|

Scale: 1:100 @ A3 Date: 22.03.18



Page 38 BATHROOM LIVING KITCHEN AREA KITCHEN/DINING SECTION A-A PROPOSED BED 3 **EXTENSION TO** GARAGE/STORE OFFICE 42 MAES ABATY, SA34 OHQ PROPOSED SECTIONS SECTION B-B PROPOSED g 04 Scale: 1:100 @ A3 Date: 22.03.18 Drawn By: HN Arkgate Consulting Ltd Blaengwaith Noah Farm, Princes Gate, Narberth, Tel 01834 831 958

embrokeshire, SAS7 STQ