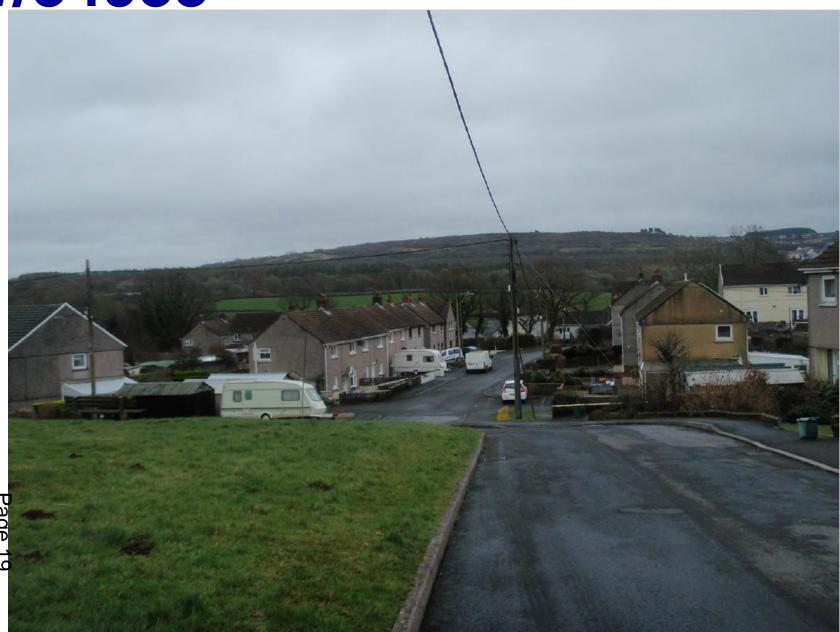

#### ADDENDUM - Area West

| Application Number  | W/34933                                                                                                                                                                                                                                                                                                                                                                                           |
|---------------------|---------------------------------------------------------------------------------------------------------------------------------------------------------------------------------------------------------------------------------------------------------------------------------------------------------------------------------------------------------------------------------------------------|
| Proposal & Location | CONSTRUCTION OF 20 DETACHED PRIVATE MARKET DWELLING HOUSES WITH INTEGRAL GARAGES AND 2 SEMI-DETACHED AFFORDABLE HOUSES, ALL WITH ON-PLOT PARKING AND PRIVATE AMENITY SPACE, IMPROVEMENT AND WIDENING OF EXISTING ADOPTED HIGHWAY AND CONSTRUCTION OF NEW ADOPTED HIGHWAYS ON LAND ALLOCATED IN THE LOCAL DEVELOPMENT PLAN FOR RESIDENTIAL DEVELOPMENT AT BRON YR YNN, DREFACH, LLANELLI, SA14 7AH |