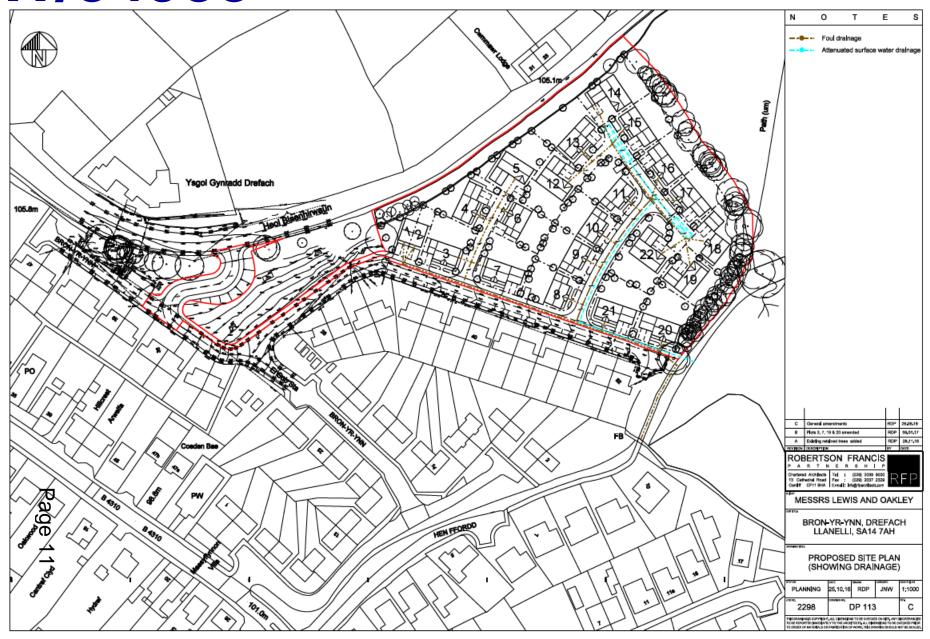

#### ADDENDUM - Area West

| Application Number  | W/34933                                                                                                                                                                                                                                                                                                                                                                                           |
|---------------------|---------------------------------------------------------------------------------------------------------------------------------------------------------------------------------------------------------------------------------------------------------------------------------------------------------------------------------------------------------------------------------------------------|
| Proposal & Location | CONSTRUCTION OF 20 DETACHED PRIVATE MARKET DWELLING HOUSES WITH INTEGRAL GARAGES AND 2 SEMI-DETACHED AFFORDABLE HOUSES, ALL WITH ON-PLOT PARKING AND PRIVATE AMENITY SPACE, IMPROVEMENT AND WIDENING OF EXISTING ADOPTED HIGHWAY AND CONSTRUCTION OF NEW ADOPTED HIGHWAYS ON LAND ALLOCATED IN THE LOCAL DEVELOPMENT PLAN FOR RESIDENTIAL DEVELOPMENT AT BRON YR YNN, DREFACH, LLANELLI, SA14 7AH |

#### CONSULTATIONS

**Head of Leisure** – Has indicated that a contribution is required to improve and refurbish local play facilities.

In light of the above advice from the Head of Leisure approval is subject to an open space financial contribution, the terms of which shall be subject to a S.106 legal agreement.

**Natural Resources Wales (NRW)** – An amended dormouse mitigation statement and ecological enhancement plan has been submitted by the developer. NRW are satisfied with the proposals put forward and raise no objection.

**Coal Authority** – Has no objection to the application subject to the imposition of a suitable condition securing the submission and approval of intrusive site investigations to determine the potential risks posed to the development by past coal mining activity.

The application is put forward with a favourable recommendation subject to the imposition of condition 25 in the main officer's report.

Y PWYLLGOR CYNLLUNIO PLANNING COMMITTEE

04 MEDI 2018

**04 SPETEMBER 2018** 