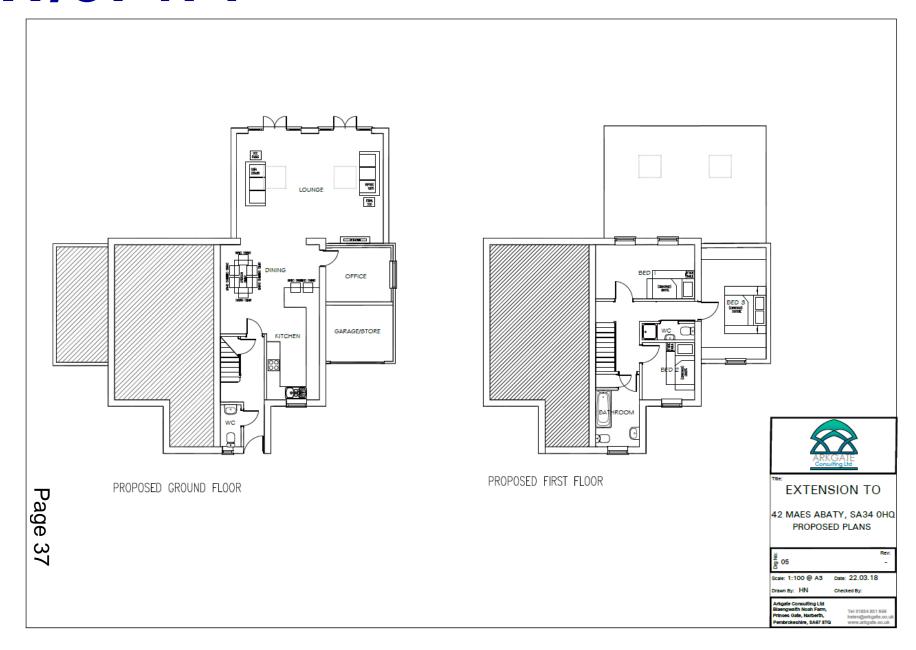

#### 42 Maes Abaty, Whitland, SA34 0HQ

#### **EXTENSION TO**

42 MAES ABATY, SA34 OHQ EXISTING PLANS

| g 02 |
|------|
|------|

Scale: 1:100 @ A3 Date: 22.03.18

Page 38 BATHROOM LIVING KITCHEN AREA KITCHEN/DINING SECTION A-A PROPOSED BED 3 **EXTENSION TO** GARAGE/STORE OFFICE 42 MAES ABATY, SA34 OHQ PROPOSED SECTIONS SECTION B-B PROPOSED g 04 Scale: 1:100 @ A3 Date: 22.03.18 Drawn By: HN Arkgate Consulting Ltd Blaengwaith Noah Farm, Princes Gate, Narberth, Tel 01834 831 958