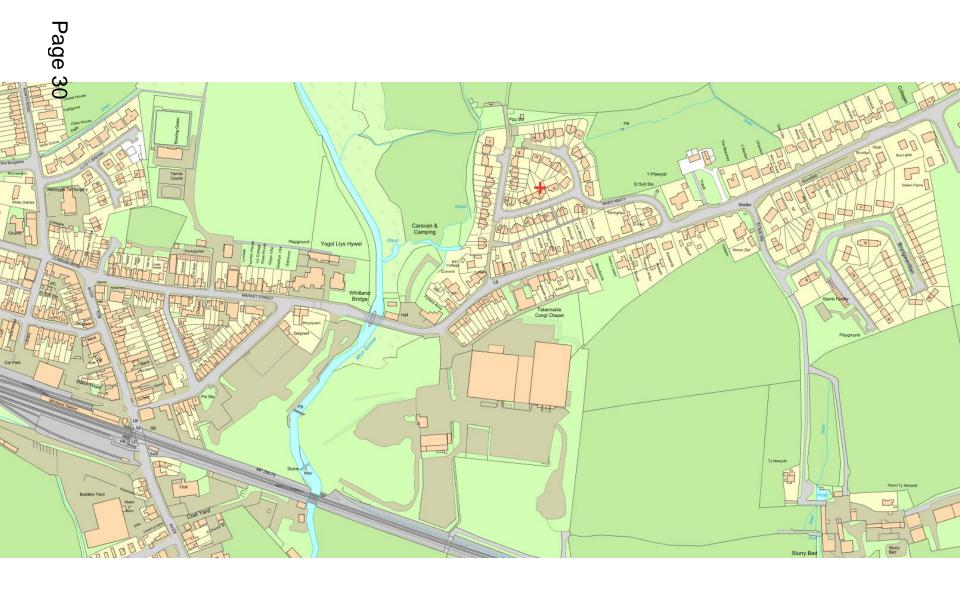

curing the submission and approval of intrusive site investigations to determine the potential risks posed to the development by past coal mining activity.

The application is put forward with a favourable recommendation subject to the imposition of condition 25 in the main officer's report.



Y PWYLLGOR CYNLLUNIO PLANNING COMMITTEE

04 MEDI 2018

**04 SPETEMBER 2018** 

RHANBARTH Y GORLLEWIN AREA WEST



Page 6

#### CEISIADAU YR ARGYMHELLIR EU BOD YN CAEL EU CYMERADWYO

# APPLICATIONS RECOMMENDED FOR APPROVAL









































Y PWYLLGOR CYNLLUNIO PLANNING COMMITTEE

**04 MEDI 2018** 

**04 SEPTEMBER 2018** 

RHANBARTH Y GORLLEWIN **AREA WEST** 

Agenda



#### CEISIADAU YR ARGYMHELLIR EU BOD YN CAEL EU CYMERADWYO

# APPLICATIONS RECOMMENDED FOR APPROVAL













#### 42 Maes Abaty, Whitland, SA34 0HQ



#### 42 Maes Abaty, Whitland, SA34 0HQ

#### W/37471









EXISTING FIRST FLOOR



EXISTING GROUND FLOOR



#### **EXTENSION TO**

42 MAES ABATY, SA34 OHQ EXISTING PLANS

| g 02 |
|------|
|------|

Scale: 1:100 @ A3 Date: 22.03.18



Page 38 BATHROOM LIVING KITCHEN AREA KITCHEN/DINING SECTION A-A PROPOSED BED 3 **EXTENSION TO** GARAGE/STORE OFFICE 42 MAES ABATY, SA34 OHQ PROPOSED SECTIONS SECTION B-B PROPOSED g 04 Scale: 1:100 @ A3 Date: 22.03.18 Drawn By: HN Arkgate Consulting Ltd Blaengwaith Noah Farm, Princes Gate, Narberth, Tel 01834 831 958

embrokeshire, SAS7 STQ