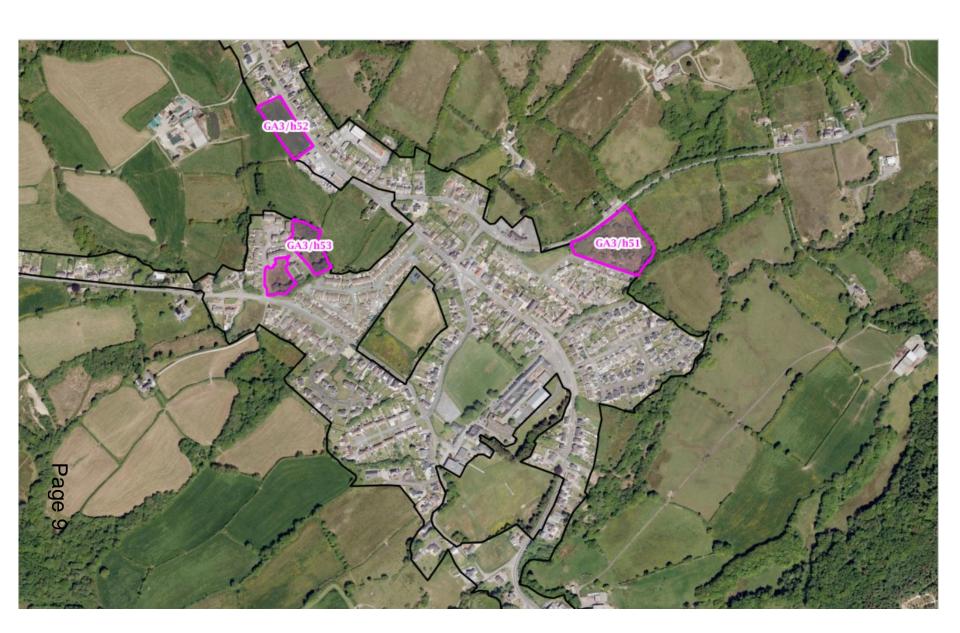

#### Agenda No Item

- 3. W/34933 CONSTRUCTION OF 20 DETACHED PRIVATE MARKET DWELLING HOUSES WITH INTEGRAL GARAGES AND 2 SEMI-DETACHED AFFORDABLE HOUSES, ALL WITH ON-PLOT PARKING AND PRIVATE AMENITY SPACE, IMPROVEMENT AND WIDENING OF EXISTING ADOPTED HIGHWAY AND CONSTRUCTION OF NEW ADOPTED HIGHWAYS ON LAND ALLOCATED IN THE LOCAL DEVELOPMENT PLAN FOR RESIDENTIAL DEVELOPMENT AT BRON YR YNN, DREFACH, LLANELLI, SA14 7AH (Pages 3 24)
- 4. AREA WEST DETERMINATION OF PLANNING APPLICATIONS (Pages 25 44)

#### ADDENDUM - Area West

| Application Number  | W/34933                                                                                                                                                                                                                                                                                                                                                                                           |
|---------------------|---------------------------------------------------------------------------------------------------------------------------------------------------------------------------------------------------------------------------------------------------------------------------------------------------------------------------------------------------------------------------------------------------|
| Proposal & Location | CONSTRUCTION OF 20 DETACHED PRIVATE MARKET DWELLING HOUSES WITH INTEGRAL GARAGES AND 2 SEMI-DETACHED AFFORDABLE HOUSES, ALL WITH ON-PLOT PARKING AND PRIVATE AMENITY SPACE, IMPROVEMENT AND WIDENING OF EXISTING ADOPTED HIGHWAY AND CONSTRUCTION OF NEW ADOPTED HIGHWAYS ON LAND ALLOCATED IN THE LOCAL DEVELOPMENT PLAN FOR RESIDENTIAL DEVELOPMENT AT BRON YR YNN, DREFACH, LLANELLI, SA14 7AH |