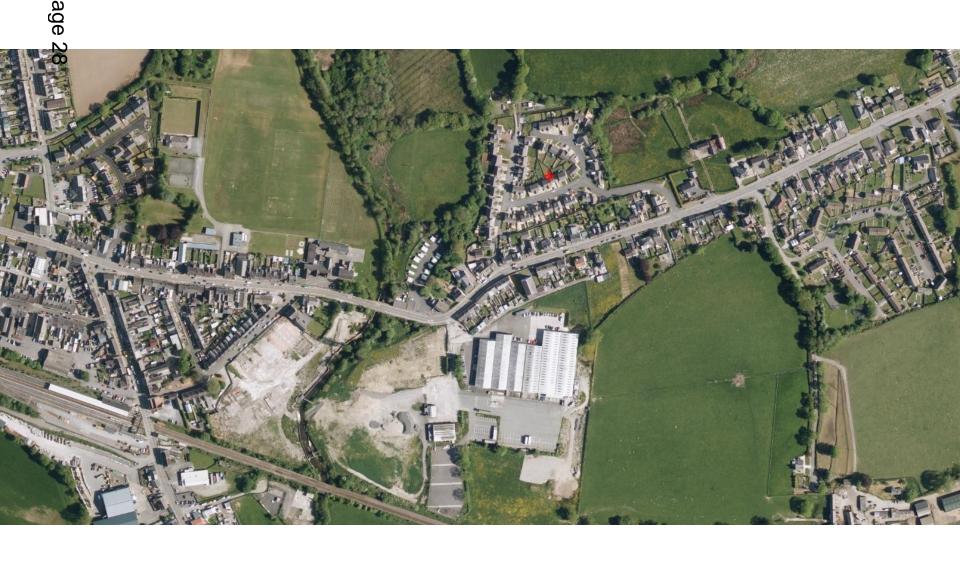

n securing the submission and approval of intrusive site investigations to determine the potential risks posed to the development by past coal mining activity.

The application is put forward with a favourable recommendation subject to the imposition of condition 25 in the main officer's report.



Y PWYLLGOR CYNLLUNIO PLANNING COMMITTEE

04 MEDI 2018

**04 SPETEMBER 2018** 

RHANBARTH Y GORLLEWIN AREA WEST



Page 6

#### CEISIADAU YR ARGYMHELLIR EU BOD YN CAEL EU CYMERADWYO

# APPLICATIONS RECOMMENDED FOR APPROVAL









































Y PWYLLGOR CYNLLUNIO PLANNING COMMITTEE

**04 MEDI 2018** 

**04 SEPTEMBER 2018** 

RHANBARTH Y GORLLEWIN **AREA WEST** 

Agenda



#### CEISIADAU YR ARGYMHELLIR EU BOD YN CAEL EU CYMERADWYO

# APPLICATIONS RECOMMENDED FOR APPROVAL













#### 42 Maes Abaty, Whitland, SA34 0HQ



#### 42 Maes Abaty, Whitland, SA34 0HQ

#### W/37471









EXISTING FIRST FLOOR



EXISTING GROUND FLOOR



#### **EXTENSION TO**

42 MAES ABATY, SA34 OHQ EXISTING PLANS

| g 02 |
|------|
|------|

Scale: 1:100 @ A3 Date: 22.03.18



Page 38 BATHROOM LIVING KITCHEN AREA KITCHEN/DINING SECTION A-A PROPOSED BED 3 **EXTENSION TO** GARAGE/STORE OFFICE 42 MAES ABATY, SA34 OHQ PROPOSED SECTIONS SECTION B-B PROPOSED g 04 Scale: 1:100 @ A3 Date: 22.03.18 Drawn By: HN Arkgate Consulting Ltd Blaengwaith Noah Farm, Princes Gate, Narberth, Tel 01834 831 958

embrokeshire, SAS7 STQ