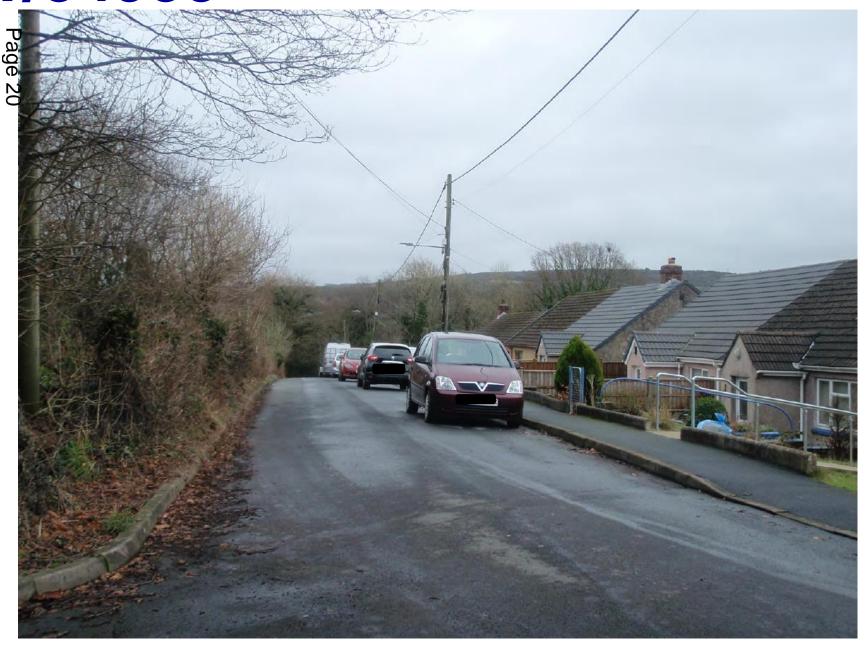

#### ADDENDUM - Area West

| Application Number  | W/34933                                                                                                                                                                                                                                                                                                                                                                                           |
|---------------------|---------------------------------------------------------------------------------------------------------------------------------------------------------------------------------------------------------------------------------------------------------------------------------------------------------------------------------------------------------------------------------------------------|
| Proposal & Location | CONSTRUCTION OF 20 DETACHED PRIVATE MARKET DWELLING HOUSES WITH INTEGRAL GARAGES AND 2 SEMI-DETACHED AFFORDABLE HOUSES, ALL WITH ON-PLOT PARKING AND PRIVATE AMENITY SPACE, IMPROVEMENT AND WIDENING OF EXISTING ADOPTED HIGHWAY AND CONSTRUCTION OF NEW ADOPTED HIGHWAYS ON LAND ALLOCATED IN THE LOCAL DEVELOPMENT PLAN FOR RESIDENTIAL DEVELOPMENT AT BRON YR YNN, DREFACH, LLANELLI, SA14 7AH |