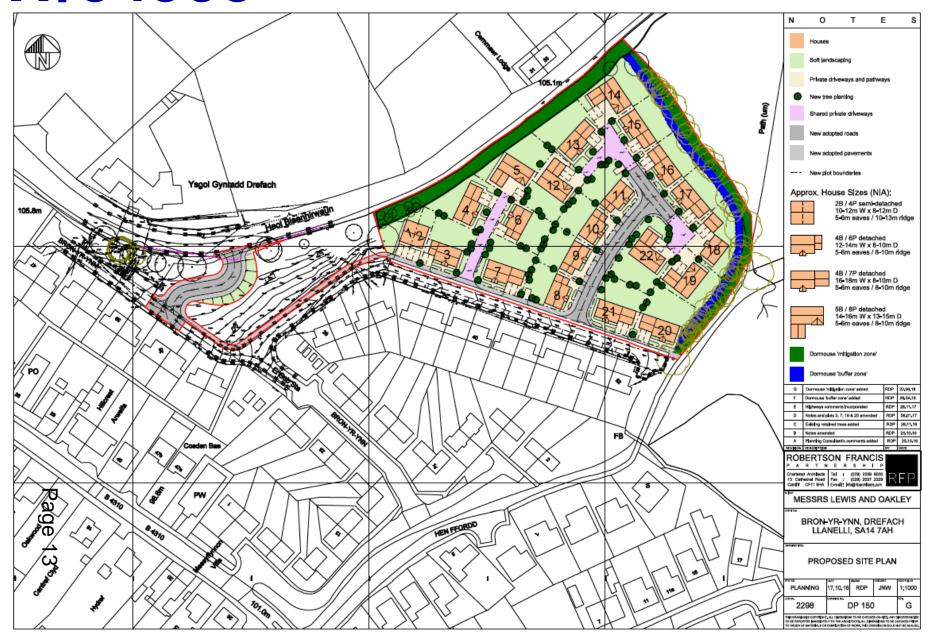

#### ADDENDUM - Area West

| Application Number  | W/34933                                                                                                                                                                                                                                                                                                                                                                                           |
|---------------------|---------------------------------------------------------------------------------------------------------------------------------------------------------------------------------------------------------------------------------------------------------------------------------------------------------------------------------------------------------------------------------------------------|
| Proposal & Location | CONSTRUCTION OF 20 DETACHED PRIVATE MARKET DWELLING HOUSES WITH INTEGRAL GARAGES AND 2 SEMI-DETACHED AFFORDABLE HOUSES, ALL WITH ON-PLOT PARKING AND PRIVATE AMENITY SPACE, IMPROVEMENT AND WIDENING OF EXISTING ADOPTED HIGHWAY AND CONSTRUCTION OF NEW ADOPTED HIGHWAYS ON LAND ALLOCATED IN THE LOCAL DEVELOPMENT PLAN FOR RESIDENTIAL DEVELOPMENT AT BRON YR YNN, DREFACH, LLANELLI, SA14 7AH |

#### CONSULTATIONS

**Head of Leisure** – Has indicated that a contribution is required to improve and refurbish local play facilities.

In light of the above advice from the Head of Leisure approval is subject to an open space financial contribution, the terms of which shall be subject to a S.106 legal agreement.

**Natural Resources Wales (NRW)** – An amended dormouse mitigation statement and ecological enhancement plan has been submitted by the developer. NRW are satisfied with the proposals put forward and raise no objection.

**Coal Authority** – Has no objection to the application subject to the imposition of a suitable condition securing the submission and approval of intrusive site investigations to determine the potential risks posed to the development by past coal mining activity.

The application is put forward with a favourable recommendation subject to the imposition of condition 25 in the main officer's report.

Y PWYLLGOR CYNLLUNIO PLANNING COMMITTEE

04 MEDI 2018

**04 SPETEMBER 2018** 