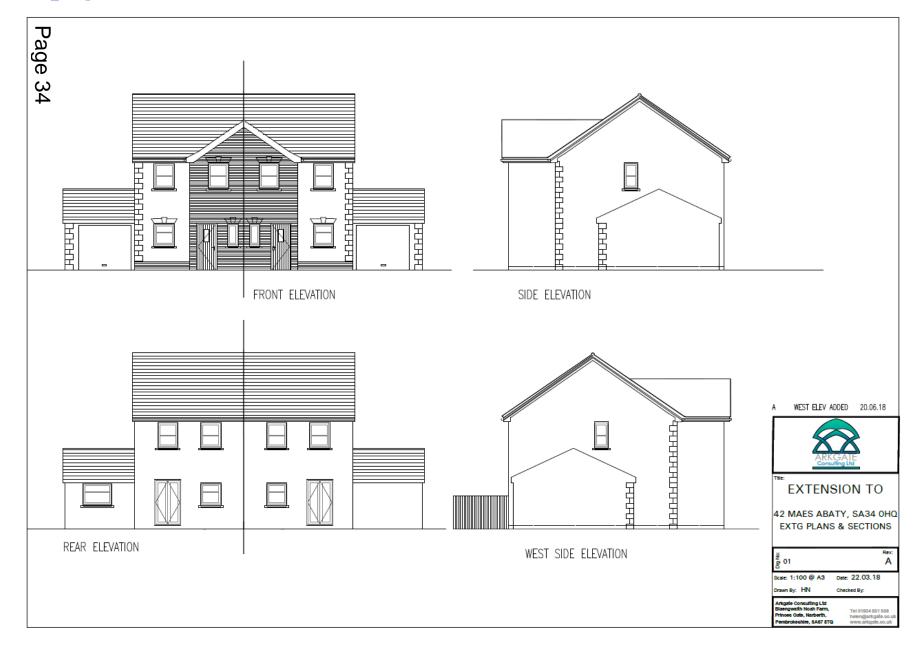

#### **EXTENSION TO**

42 MAES ABATY, SA34 OHQ EXISTING PLANS

| g 02 |
|------|
|------|

Scale: 1:100 @ A3 Date: 22.03.18

Page 38 BATHROOM LIVING KITCHEN AREA KITCHEN/DINING SECTION A-A PROPOSED BED 3 **EXTENSION TO** GARAGE/STORE OFFICE 42 MAES ABATY, SA34 OHQ PROPOSED SECTIONS SECTION B-B PROPOSED g 04 Scale: 1:100 @ A3 Date: 22.03.18 Drawn By: HN Arkgate Consulting Ltd Blaengwaith Noah Farm, Princes Gate, Narberth, Tel 01834 831 958