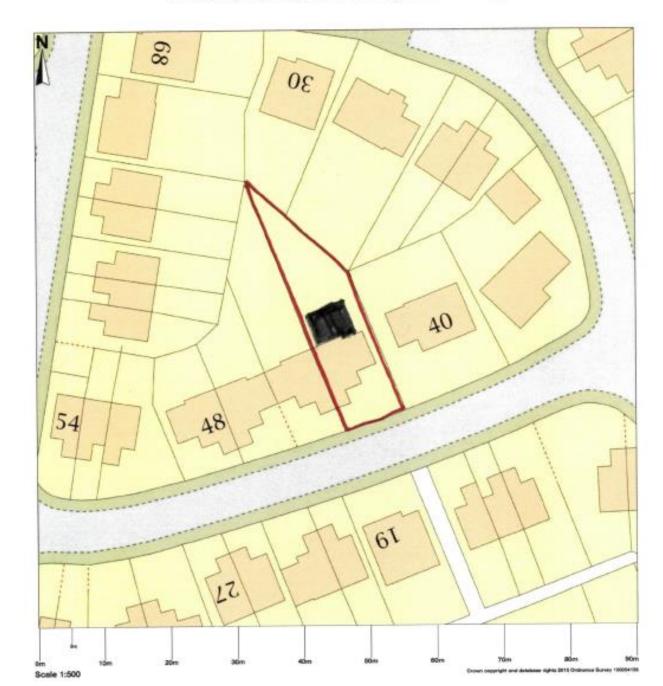

posed to the development by past coal mining activity.

The application is put forward with a favourable recommendation subject to the imposition of condition 25 in the main officer's report.



Y PWYLLGOR CYNLLUNIO PLANNING COMMITTEE

04 MEDI 2018

**04 SPETEMBER 2018** 

RHANBARTH Y GORLLEWIN AREA WEST



Page 6

#### CEISIADAU YR ARGYMHELLIR EU BOD YN CAEL EU CYMERADWYO

# APPLICATIONS RECOMMENDED FOR APPROVAL









































Y PWYLLGOR CYNLLUNIO PLANNING COMMITTEE

**04 MEDI 2018** 

**04 SEPTEMBER 2018** 

RHANBARTH Y GORLLEWIN **AREA WEST** 

Agenda



#### CEISIADAU YR ARGYMHELLIR EU BOD YN CAEL EU CYMERADWYO

# APPLICATIONS RECOMMENDED FOR APPROVAL













#### 42 Maes Abaty, Whitland, SA34 0HQ



#### 42 Maes Abaty, Whitland, SA34 0HQ

#### W/37471









EXISTING FIRST FLOOR



EXISTING GROUND FLOOR



#### **EXTENSION TO**

42 MAES ABATY, SA34 OHQ EXISTING PLANS

| g 02 |
|------|
|------|

Scale: 1:100 @ A3 Date: 22.03.18



Page 38 BATHROOM LIVING KITCHEN AREA KITCHEN/DINING SECTION A-A PROPOSED BED 3 **EXTENSION TO** GARAGE/STORE OFFICE 42 MAES ABATY, SA34 OHQ PROPOSED SECTIONS SECTION B-B PROPOSED g 04 Scale: 1:100 @ A3 Date: 22.03.18 Drawn By: HN Arkgate Consulting Ltd Blaengwaith Noah Farm, Princes Gate, Narberth, Tel 01834 831 958

embrokeshire, SAS7 STQ