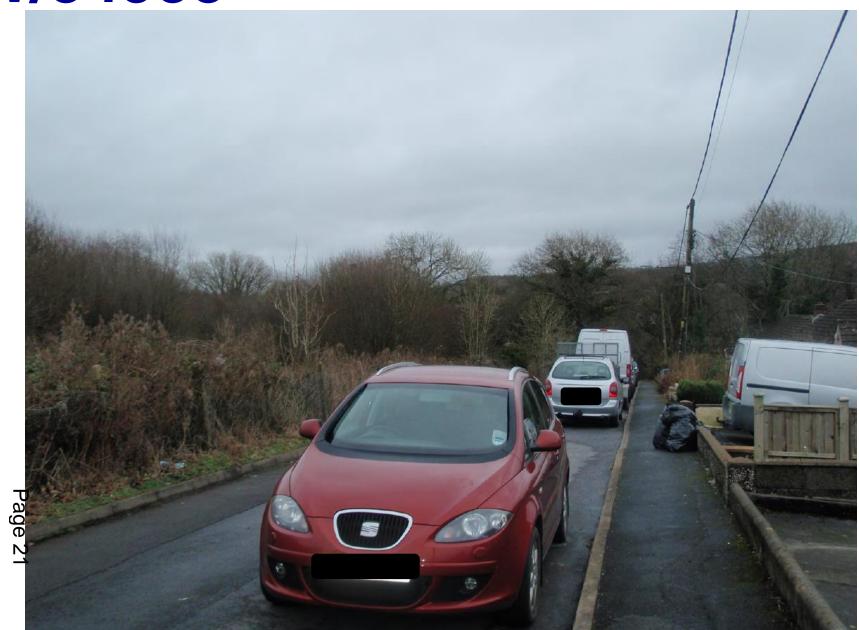

#### ADDENDUM - Area West

| Application Number  | W/34933                                                                                                                                                                                                                                                                                                                                                                                           |
|---------------------|---------------------------------------------------------------------------------------------------------------------------------------------------------------------------------------------------------------------------------------------------------------------------------------------------------------------------------------------------------------------------------------------------|
| Proposal & Location | CONSTRUCTION OF 20 DETACHED PRIVATE MARKET DWELLING HOUSES WITH INTEGRAL GARAGES AND 2 SEMI-DETACHED AFFORDABLE HOUSES, ALL WITH ON-PLOT PARKING AND PRIVATE AMENITY SPACE, IMPROVEMENT AND WIDENING OF EXISTING ADOPTED HIGHWAY AND CONSTRUCTION OF NEW ADOPTED HIGHWAYS ON LAND ALLOCATED IN THE LOCAL DEVELOPMENT PLAN FOR RESIDENTIAL DEVELOPMENT AT BRON YR YNN, DREFACH, LLANELLI, SA14 7AH |