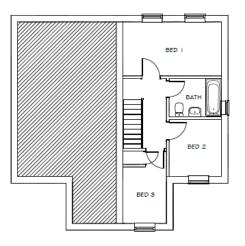

#### 42 Maes Abaty, Whitland, SA34 0HQ

#### **EXTENSION TO**

42 MAES ABATY, SA34 OHQ EXISTING PLANS

| g 02 |
|------|
|------|

Scale: 1:100 @ A3 Date: 22.03.18

Page 38 BATHROOM LIVING KITCHEN AREA KITCHEN/DINING SECTION A-A PROPOSED BED 3 **EXTENSION TO** GARAGE/STORE OFFICE 42 MAES ABATY, SA34 OHQ PROPOSED SECTIONS SECTION B-B PROPOSED g 04 Scale: 1:100 @ A3 Date: 22.03.18 Drawn By: HN Arkgate Consulting Ltd Blaengwaith Noah Farm, Princes Gate, Narberth, Tel 01834 831 958